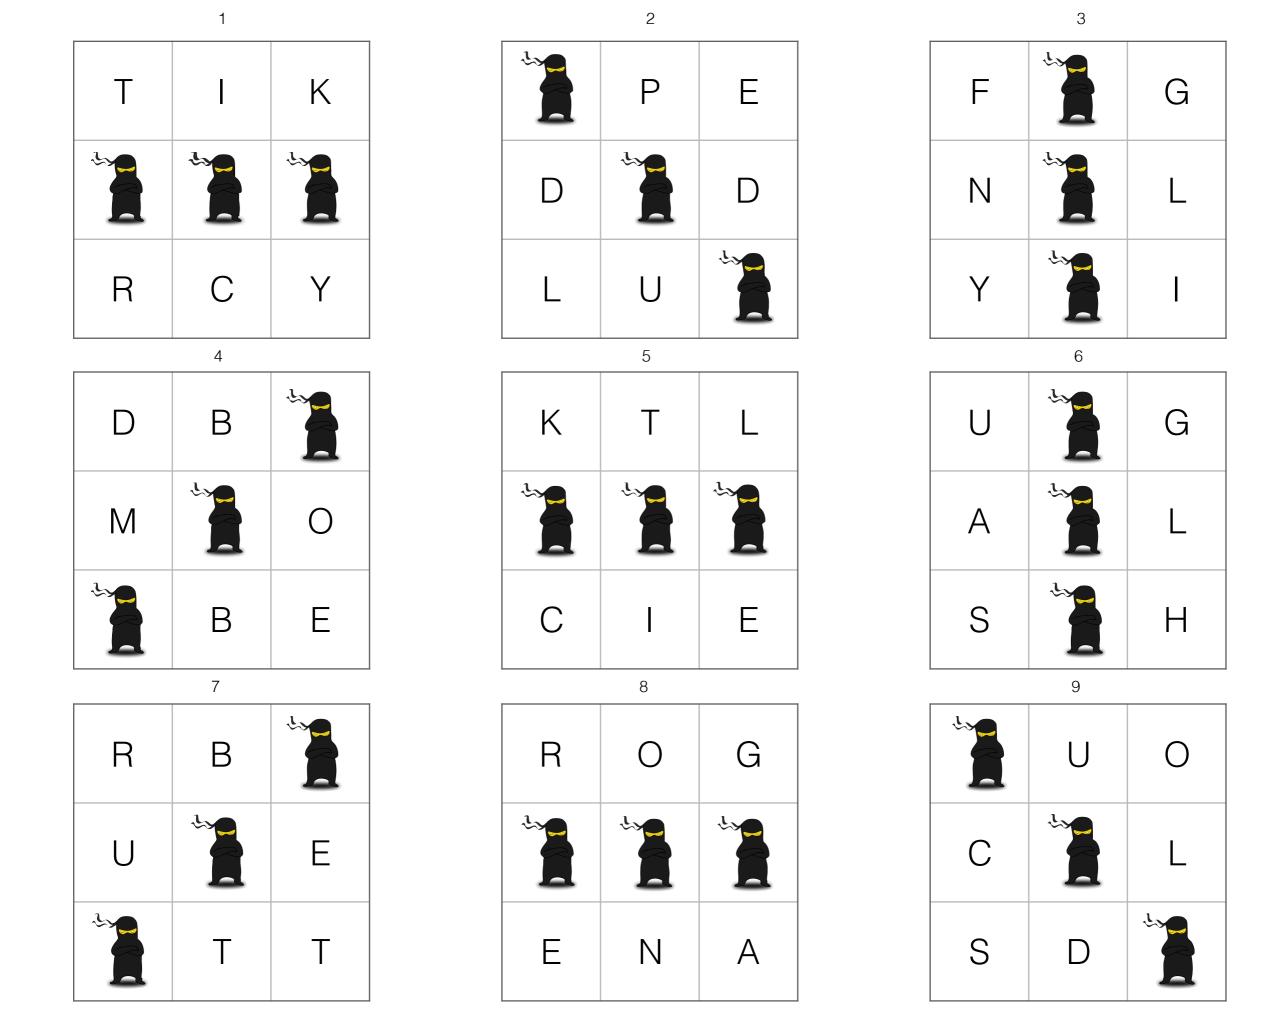

#### Page 6 - 6 letters

- 1. TRICKY, 2. PUDDLE, 3. FLYING, 4. BOMBED, 5. TICKLE, 6. LAUGHS,
- 7. BUTTER, 8. ORANGE, 9. CLOUDS.