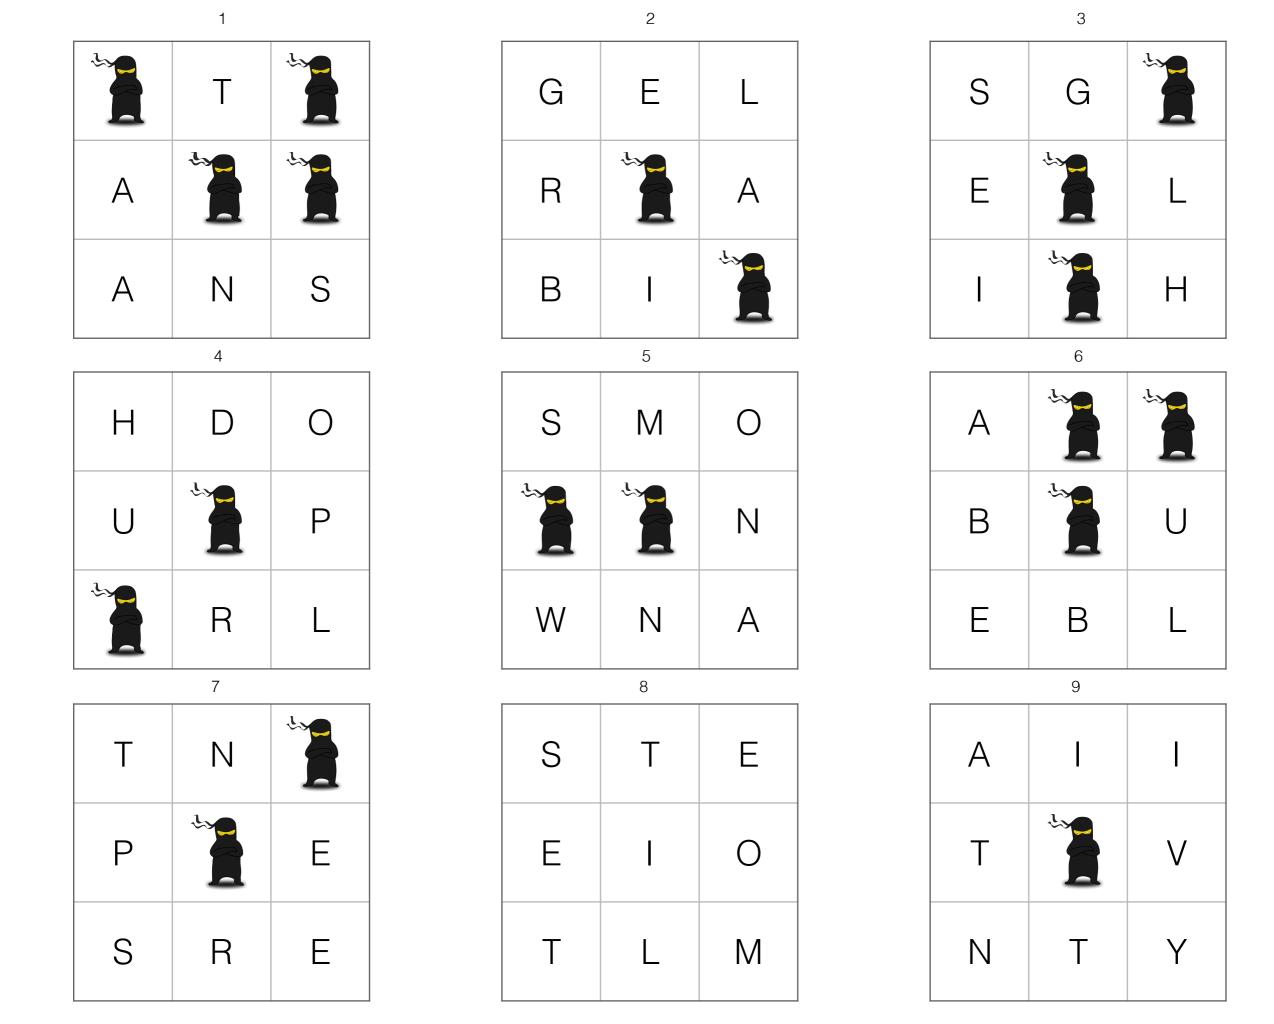

## Page 3 - Mixed letter amounts:

1. SANTA, 2. GABRIEL, 3. SLEIGH, 4. RUDOLF, 5. SNOWMAN, 6. BAUBLE, 7. PRESENT, 8. MISTLETOE, 9. NATIVITY.

## Page 4 - Mixed letter amounts:

1. TURKEY, 2. TINSEL, 3. FESTIVE, 4. GRINCH, 5. FAMILY, 6. STUFFING, 7. DECEMBER, 8. PUDDING, 9. GARLAND.

## WORD SQUARE PUZZLES @VocabularyNinja

2 Words unlock the doors to a world of understanding ...

|   | 1 |   | _ |   | 2 |   |   | 3 |   |
|---|---|---|---|---|---|---|---|---|---|
| Т | U | K |   |   | N | Е | F |   | Т |
|   |   |   |   | Т |   | S | E |   | S |
| Y | R | Е |   |   | L |   | V | Е | I |
|   | 4 |   |   |   | 5 |   |   | 6 |   |
| N | Н |   |   | F | L |   | S | G | Т |
| G |   | R |   |   |   |   | U |   | F |
|   | I | С |   | М | Y | А | F | N |   |
|   | 7 |   |   |   | 8 |   |   | 9 |   |
| E | Е | R |   | U | D | G |   | А | R |
| D | Е | М |   |   |   |   | G | D | L |
|   | С | В |   | D | N | Р | А | Ν |   |